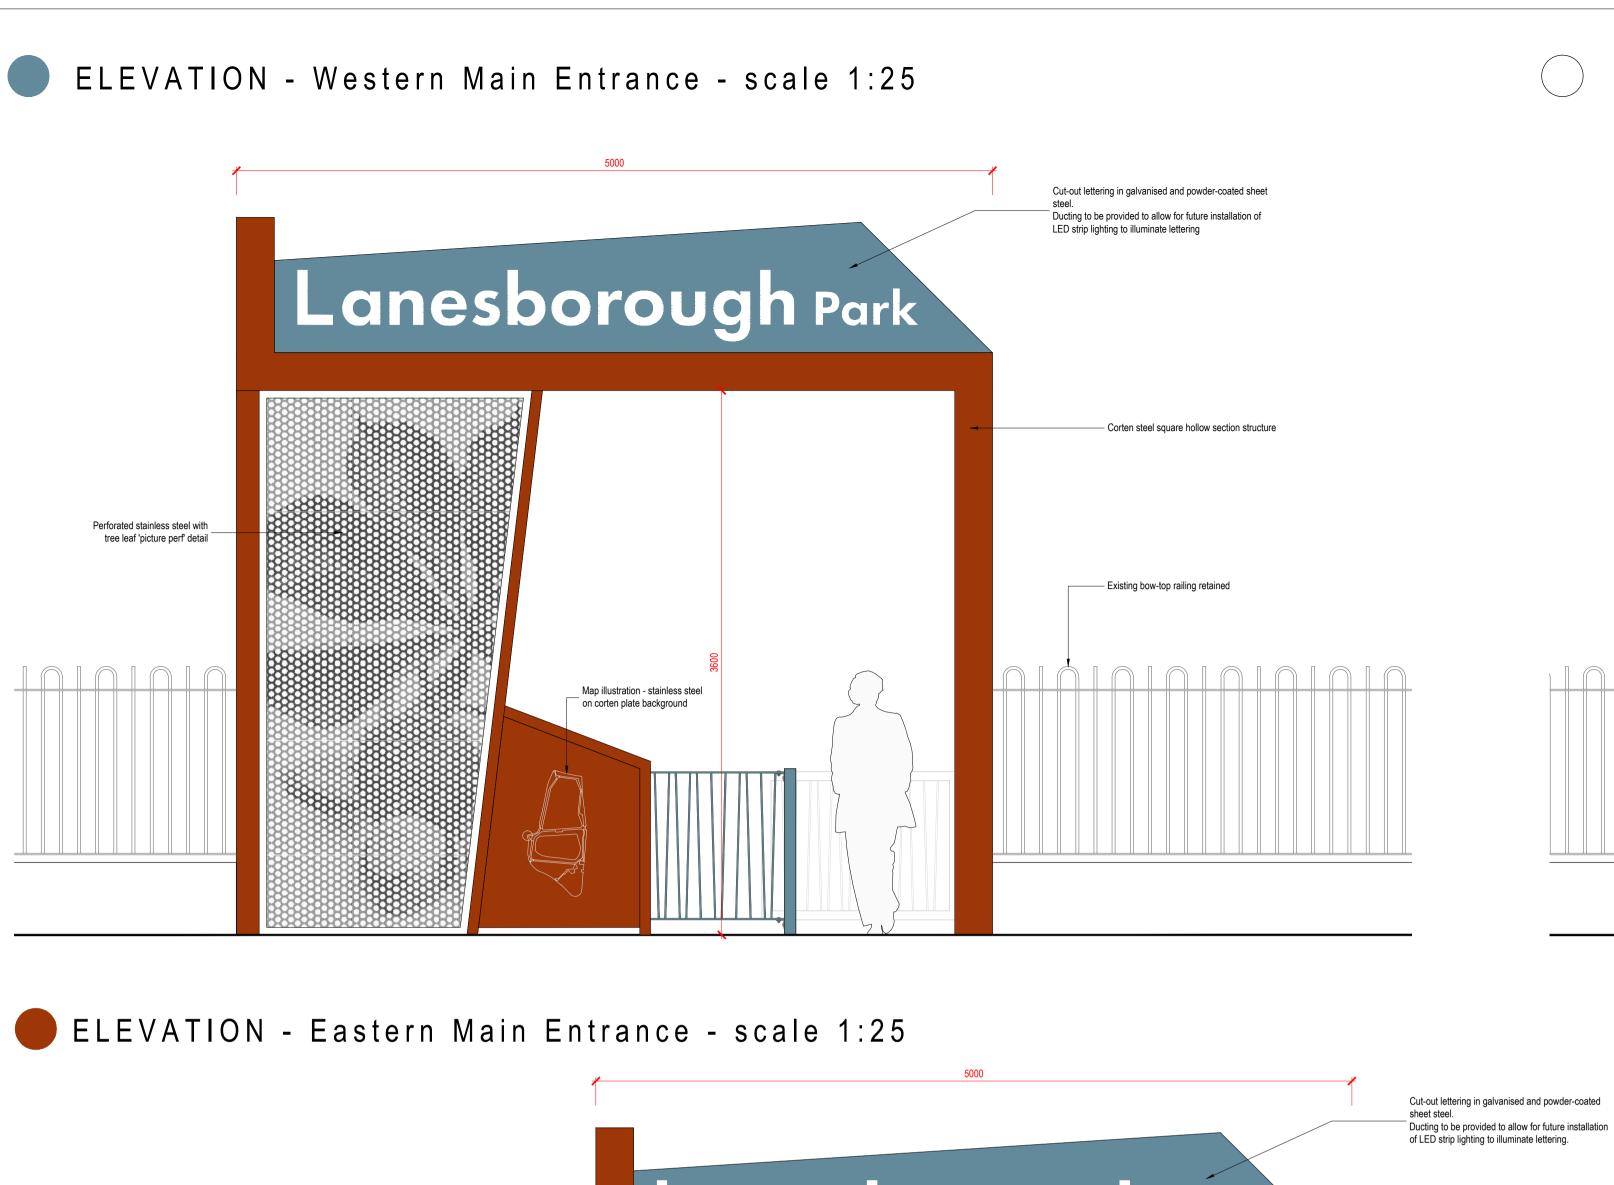

| KEY  | Р | LAN  | with |  |
|------|---|------|------|--|
| gate | S | loca | tion |  |

Western Main Entrance

Eastern Main Entrance

Secondary Entrance

| his drawing is the copyright of ait urbanism + landscape. Unless otherwise stated all dimensions e in millimetres. Where dimensions are not given, drawings must not be scaled and the atter must be referred to the Landscape Architect. If the drawing includes conflicting stalls/dimensions the matter must be referred to the Landscape Architect. All dimensions must be checked on site. The Landscape Architect must be informed, by the Contractor, of any screpencies before work proceeds. | DATE - | REV. DESCRIPTION DRAWN BY: | NOTES: | Note - See DR-212 for Kissing Gate detail | Dublin 8 Ireland  urbanism + landscape  Verwarket Square, Dublin 8 Ireland Ireland Urbanism + landscape  DRAWII       | UE STATUS:  NNING  ING NO: REVISION:  G04-L-DR-211 -                          |
|-------------------------------------------------------------------------------------------------------------------------------------------------------------------------------------------------------------------------------------------------------------------------------------------------------------------------------------------------------------------------------------------------------------------------------------------------------------------------------------------------------|--------|----------------------------|--------|-------------------------------------------|-----------------------------------------------------------------------------------------------------------------------|-------------------------------------------------------------------------------|
|                                                                                                                                                                                                                                                                                                                                                                                                                                                                                                       |        |                            |        |                                           | PROJECT: Proposed Lanesborough Park Development Project DRAWING: Proposed Park Entrance Features (with Kissing Gates) | N BY: 1st ISSUE: 11.08.2021  ECT NO: SCALE: SHEET SIZE: CHECKED BY: 125 A1 MF |