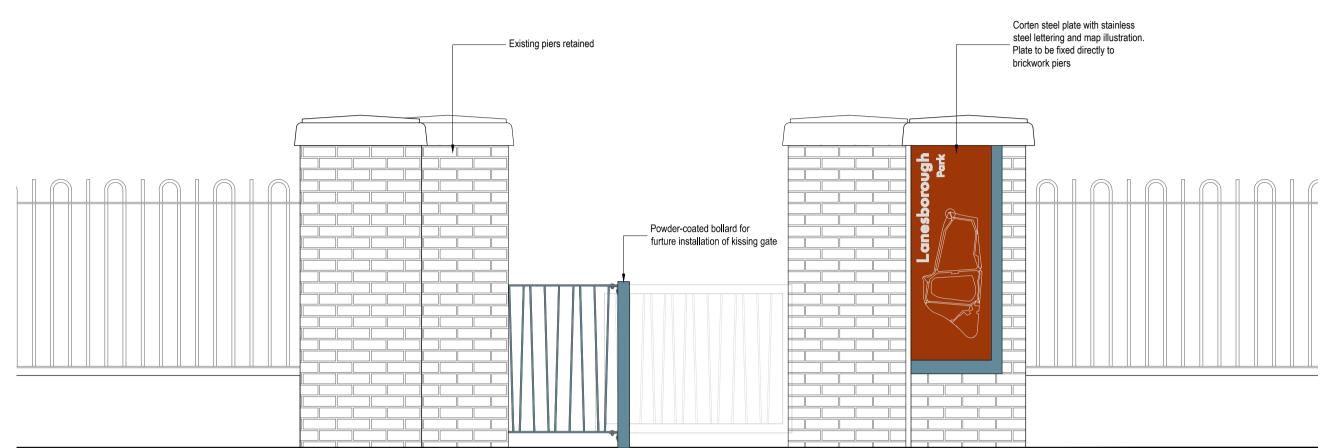

| KEY  | Р | LAN  | with |  |
|------|---|------|------|--|
| gate | S | loca | tion |  |

Western Main Entrance

Eastern Main Entrance

Secondary Entrance

| his drawing is the copyright of ait urbanism + landscape. Unless otherwise stated all dimensions e in millimetres. Where dimensions are not given, drawings must not be scaled and the atter must be referred to the Landscape Architect. If the drawing includes conflicting stalls/dimensions the matter must be referred to the Landscape Architect. All dimensions must be checked on site. The Landscape Architect must be informed, by the Contractor, of any screpencies before work proceeds. | DATE - | REV. DESCRIPTION DRAWN BY: | NOTES: | Note - See DR-212 for Kissing Gate detail | Dublin 8 Ireland  urbanism + landscape  Verwarket Square, Dublin 8 Ireland Ireland Urbanism + landscape  DRAWII       | UE STATUS:  NNING  ING NO: REVISION:  G04-L-DR-211 -                          |
|-------------------------------------------------------------------------------------------------------------------------------------------------------------------------------------------------------------------------------------------------------------------------------------------------------------------------------------------------------------------------------------------------------------------------------------------------------------------------------------------------------|--------|----------------------------|--------|-------------------------------------------|-----------------------------------------------------------------------------------------------------------------------|-------------------------------------------------------------------------------|
|                                                                                                                                                                                                                                                                                                                                                                                                                                                                                                       |        |                            |        |                                           | PROJECT: Proposed Lanesborough Park Development Project DRAWING: Proposed Park Entrance Features (with Kissing Gates) | N BY: 1st ISSUE: 11.08.2021  ECT NO: SCALE: SHEET SIZE: CHECKED BY: 125 A1 MF |