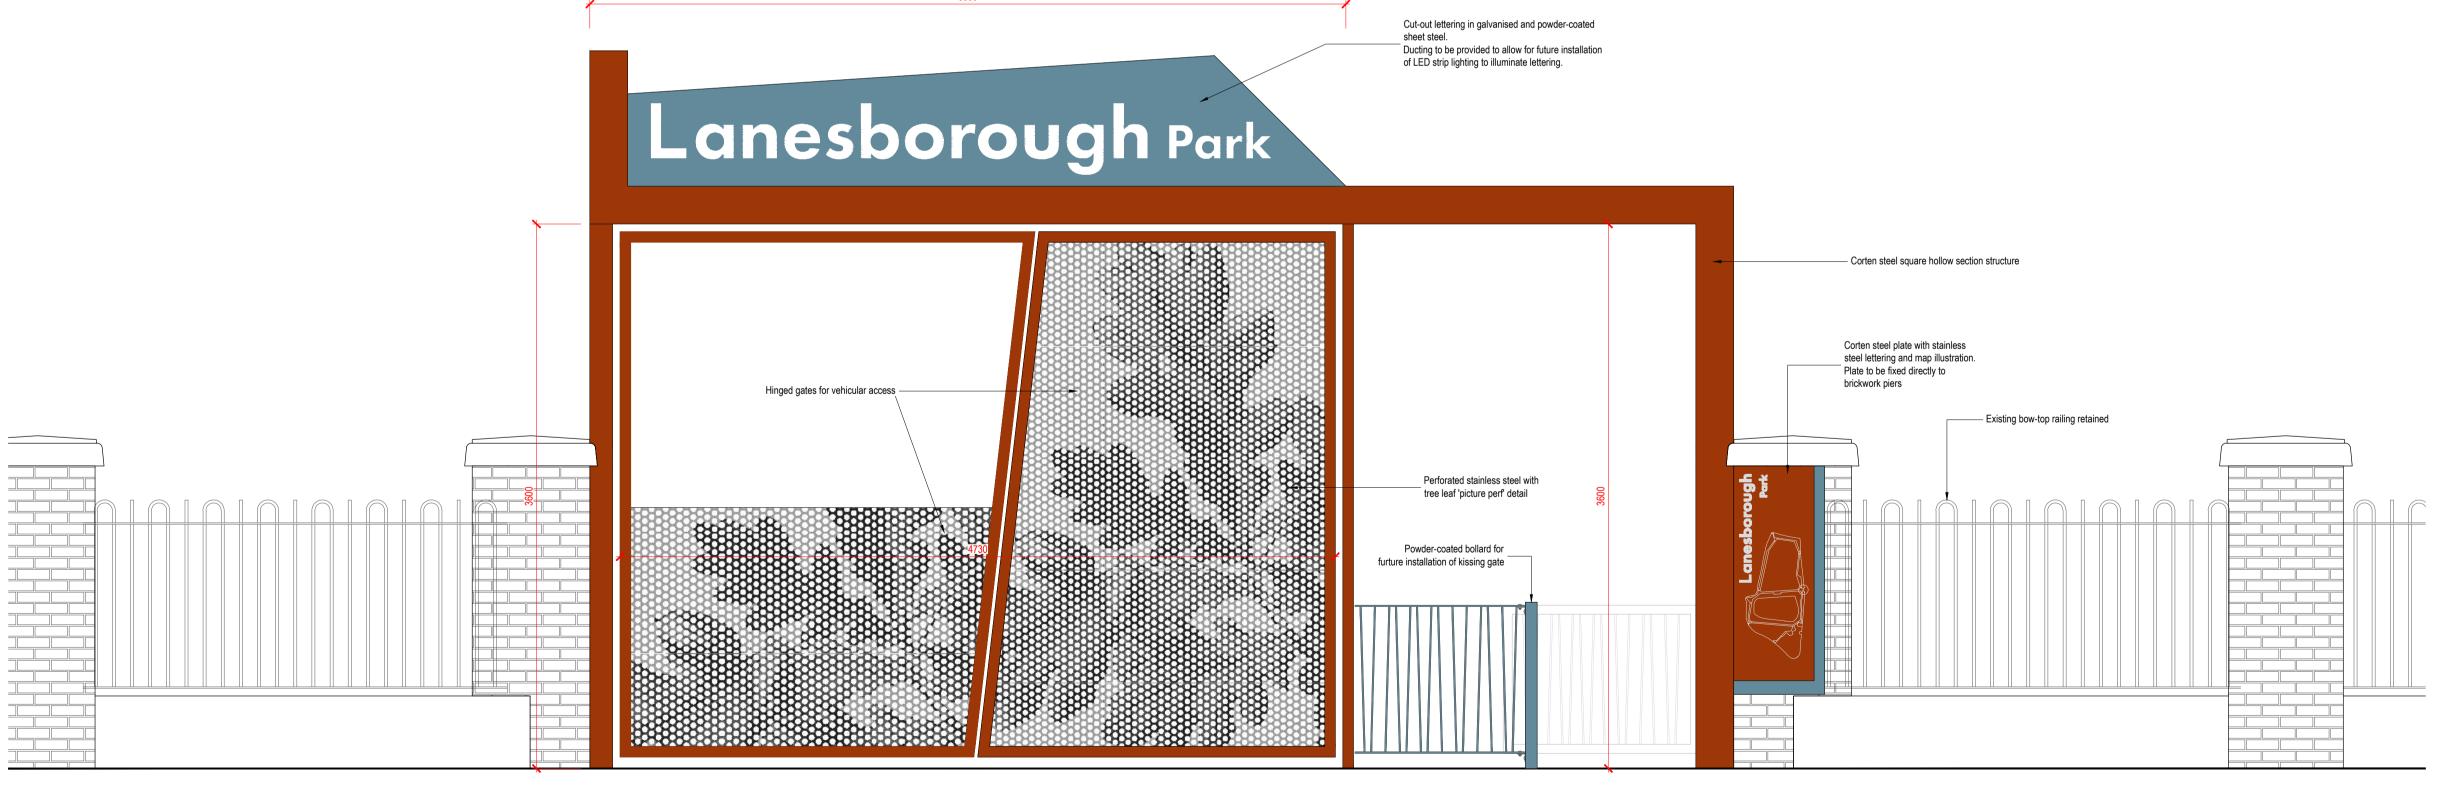

| KEY  | Р | LAN  | with |  |
|------|---|------|------|--|
| gate | S | loca | tion |  |

Western Main Entrance

Eastern Main Entrance

Secondary Entrance

| his drawing is the copyright of ait urbanism + landscape. Unless otherwise stated all dimensions e in millimetres. Where dimensions are not given, drawings must not be scaled and the atter must be referred to the Landscape Architect. If the drawing includes conflicting stalls/dimensions the matter must be referred to the Landscape Architect. All dimensions must be checked on site. The Landscape Architect must be informed, by the Contractor, of any screpencies before work proceeds. | DATE - | REV. DESCRIPTION DRAWN BY: | NOTES: | Note - See DR-212 for Kissing Gate detail | Dublin 8 Ireland  urbanism + landscape  Verwarket Square, Dublin 8 Ireland Ireland Urbanism + landscape  DRAWII       | UE STATUS:  NNING  ING NO: REVISION:  G04-L-DR-211 -                          |
|-------------------------------------------------------------------------------------------------------------------------------------------------------------------------------------------------------------------------------------------------------------------------------------------------------------------------------------------------------------------------------------------------------------------------------------------------------------------------------------------------------|--------|----------------------------|--------|-------------------------------------------|-----------------------------------------------------------------------------------------------------------------------|-------------------------------------------------------------------------------|
|                                                                                                                                                                                                                                                                                                                                                                                                                                                                                                       |        |                            |        |                                           | PROJECT: Proposed Lanesborough Park Development Project DRAWING: Proposed Park Entrance Features (with Kissing Gates) | N BY: 1st ISSUE: 11.08.2021  ECT NO: SCALE: SHEET SIZE: CHECKED BY: 125 A1 MF |