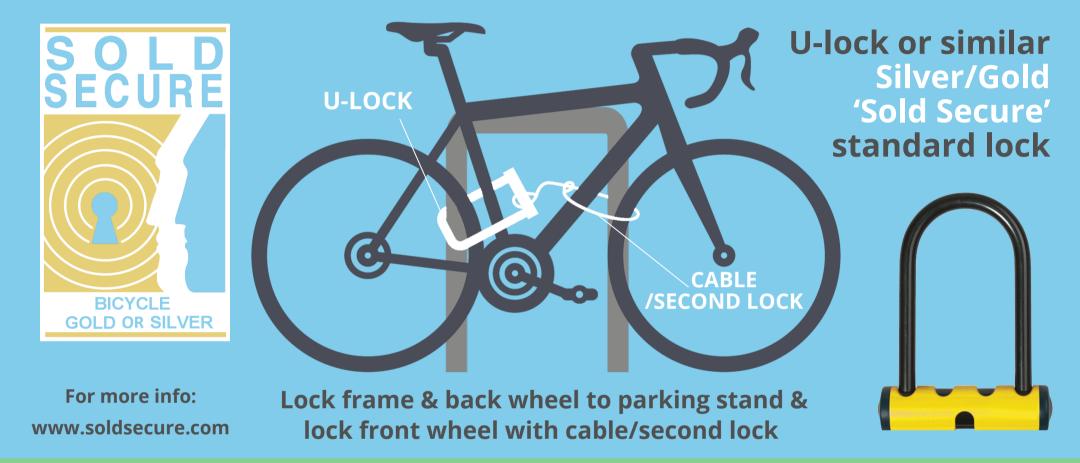

| ♦ | Lock your bike at home. Bikes get stolen from gardens and sheds.  |
|---|-------------------------------------------------------------------|
| ♦ | Record your serial number & take a selfie/photo of you with bike. |
|   | Don't buy a bike you think might be stolen– ask for a receipt.    |
| ₿ | Always report a stolen bike & give serial # & photo to Gardaí .   |